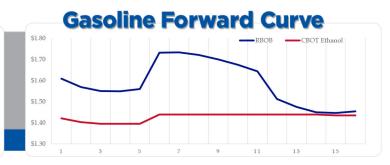

#### **Diesel Forward Curve**

| Indicitive forward prices  Del. Month | Price    | Differential |           |           |
|---------------------------------------|----------|--------------|-----------|-----------|
| Nov-19                                | \$1.8394 | -\$0.0885    | J MO. AVG | o Mo. Avg |
|                                       |          |              |           |           |
| Dec-19                                | \$1.8058 | -\$0.1100    |           |           |
| Jan-20                                | \$1.8044 | -\$0.0960    | \$1.8165  |           |
| Feb-20                                | \$1.8114 | -\$0.0710    |           |           |
| Mar-20                                | \$1.8064 | -\$0.0525    |           |           |
| Apr-20                                | \$1.7971 | -\$0.0495    | \$1.8050  | \$1.8108  |
| May-20                                | \$1.7881 | -\$0.0475    |           |           |
| Jun-20                                | \$1.7881 | -\$0.0460    |           |           |
| Jul-20                                | \$1.7923 | -\$0.0410    | \$1.7895  |           |
| Aug-20                                | \$1.7934 | -\$0.0380    |           |           |
| Sep-20                                | \$1.7955 | -\$0.0380    |           |           |
| Oct-20                                | \$1.7878 | -\$0.0480    | \$1.7922  | \$1.7909  |
| 12 Month Ava                          | ¢4 9009  | \$0.0605     |           |           |