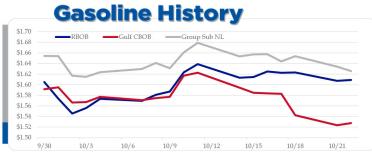

#### **Gasoline**

|       | RBOB     | Change    | Gulf CBOB | Change    | Group Sub NL | Change    | Gulf Basis  | Grou | ıp Basis | RBOB Techni | cals      |            |            |
|-------|----------|-----------|-----------|-----------|--------------|-----------|-------------|------|----------|-------------|-----------|------------|------------|
| 10/23 | \$1.5988 | -\$0.0101 | \$1.5172  | -\$0.0101 | \$1.6161     | -\$0.0096 | \$ (0.0822) | \$   | 0.0170   | Indicator   | Direction | Resistance |            |
| 10/22 | \$1.6089 | \$0.0017  | \$1.5275  | \$0.0040  | \$1.6257     | -\$0.0083 | \$ (0.0815) | \$   | 0.0168   | MACD        | Neutral   | 1.7785     | Sep High   |
| 10/21 | \$1.6072 | -\$0.0158 | \$1.5234  | -\$0.0188 | \$1.6340     | -\$0.0197 | \$ (0.0838) | \$   | 0.0268   | Stochastics | Neutral   | 1.7467     | 200 Day MA |
| 10/18 | \$1.6230 | \$0.0005  | \$1.5423  | -\$0.0406 | \$1.6537     | \$0.0097  | \$ (0.0808) | \$   | 0.0307   | RSI         | Neutral   | 1.5175     | Oct Low    |
| 10/17 | \$1.6225 | -\$0.0023 | \$1.5829  | -\$0.0007 | \$1.6440     | -\$0.0136 | \$ (0.0397) | \$   | 0.0215   | ADX         | Neutral   | 1.4609     | Aug Low    |
| 10/16 | \$1.6248 | \$0.0104  | \$1.5836  | -\$0.0012 | \$1.6575     | \$0.0004  | \$ (0.0412) | \$   | 0.0327   | Momentum    | Neutral   | Support    |            |
| 10/15 | \$1.6144 | \$0.0012  | \$1.5848  | -\$0.0095 | \$1.6571     | \$0.0037  | \$ (0.0296) | \$   | 0.0427   | Bias:       | Neutral   |            |            |
| 10/14 | \$1.6132 | -\$0.0256 | \$1.5944  | -\$0.0282 | \$1.6534     | -\$0.0256 | \$ (0.0189) | \$   | 0.0402   |             |           |            | _          |