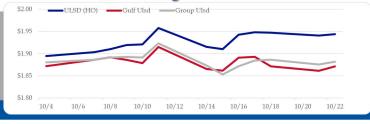

#### Diesel

|       | ULSD (HO) | Change    | <b>Gulf Ulsd</b> | Change    | Group Ulsd | Change    | <b>Gulf Basis</b> | Gro | oup Basis | HO Technica | ls        |            |           |
|-------|-----------|-----------|------------------|-----------|------------|-----------|-------------------|-----|-----------|-------------|-----------|------------|-----------|
| 10/23 | \$1.9269  | -\$0.0168 | \$1.8544         | -\$0.0168 | \$1.8638   | -\$0.0178 | \$ (0.0730)       | \$  | (0.0633)  | Indicator   | Direction | Resistance |           |
| 10/22 | \$1.9437  | \$0.0031  | \$1.8712         | -\$0.0001 | \$1.8816   | \$0.0061  | \$ (0.0725)       | \$  | (0.0621)  | MACD        | Neutral   | 2.1377     | 2019 High |
| 10/21 | \$1.9406  | -\$0.0065 | \$1.8613         | -\$0.0100 | \$1.8755   | -\$0.0106 | \$ (0.0794)       | \$  | (0.0651)  | Stochastics | Neutral   | 2.0999     | Sep High  |
| 10/18 | \$1.9471  | -\$0.0010 | \$1.8713         | -\$0.0215 | \$1.8861   | \$0.0017  | \$ (0.0758)       | \$  | (0.0610)  | RSI         | Neutral   | 1.8239     | Oct Low   |
| 10/17 | \$1.9481  | \$0.0055  | \$1.8928         | \$0.0019  | \$1.8845   | \$0.0129  | \$ (0.0554)       | \$  | (0.0637)  | ADX         | Neutral   | 1.7402     | June Low  |
| 10/16 | \$1.9426  | \$0.0326  | \$1.8909         | \$0.0293  | \$1.8716   | \$0.0186  | \$ (0.0518)       | \$  | (0.0711)  | Momentum    | Neutral   | Support    |           |
| 10/15 | \$1.9100  | -\$0.0051 | \$1.8616         | -\$0.0038 | \$1.8530   | -\$0.0201 | \$ (0.0484)       | \$  | (0.0570)  | Bias:       | Neutral   |            |           |
| 10/14 | \$1.9151  | -\$0.0425 | \$1.8654         | -\$0.0495 | \$1.8731   | -\$0.0498 |                   |     |           |             |           |            |           |