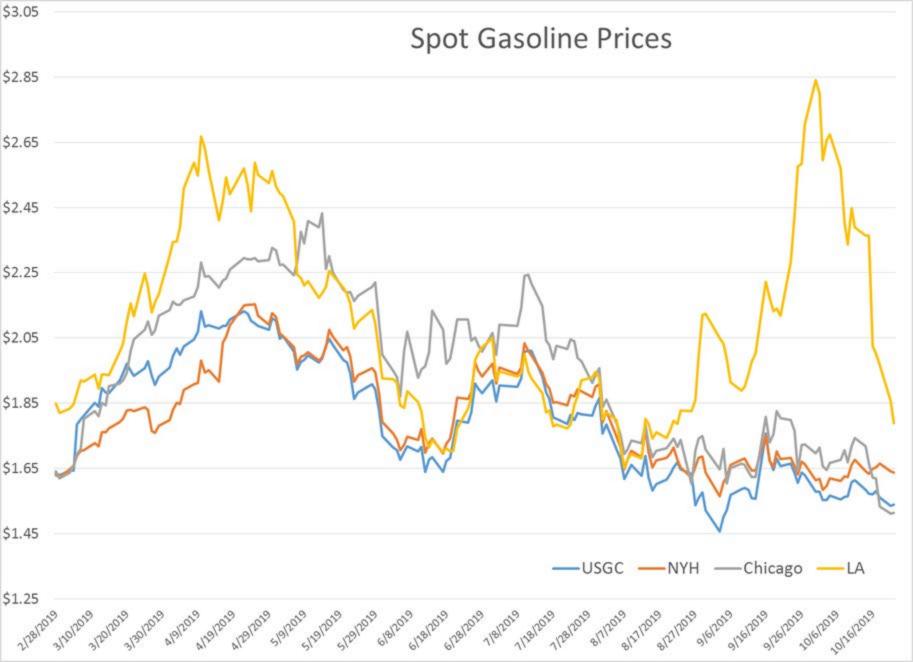

| \$1.8064 | -\$0.0525    |           |           |
| Apr-20                                | \$1.7971 | -\$0.0495    | \$1.8050  | \$1.8108  |
| May-20                                | \$1.7881 | -\$0.0475    |           |           |
| Jun-20                                | \$1.7881 | -\$0.0460    |           |           |
| Jul-20                                | \$1.7923 | -\$0.0410    | \$1.7895  |           |
| Aug-20                                | \$1.7934 | -\$0.0380    |           |           |
| Sep-20                                | \$1.7955 | -\$0.0380    |           |           |
| Oct-20                                | \$1.7878 | -\$0.0480    | \$1.7922  | \$1.7909  |
| 12 Month Ava                          | ¢4 9009  | \$0.0605     |           |           |