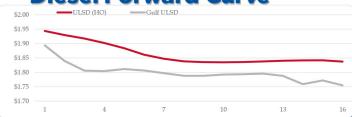

#### **Diesel Forward Curve**

| Indicitive forward prices  Del. Month | Price    | Differential |           |           |
|---------------------------------------|----------|--------------|-----------|-----------|
| Nov-19                                | \$1.8394 | -\$0.0885    | J MO. AVG | o Mo. Avg |
|                                       |          |              |           |           |
| Dec-19                                | \$1.8058 | -\$0.1100    |           |           |
| Jan-20                                | \$1.8044 | -\$0.0960    | \$1.8165  |           |
| Feb-20                                | \$1.8114 | -\$0.0710    |           |           |
| Mar-20                                | \$1.8064 | -\$0.0525    |           |           |
| Apr-20                                | \$1.7971 | -\$0.0495    | \$1.8050  | \$1.8108  |
| May-20                                | \$1.7881 | -\$0.0475    |           |           |
| Jun-20                                | \$1.7881 | -\$0.0460    |           |           |
| Jul-20                                | \$1.7923 | -\$0.0410    | \$1.7895  |           |
| Aug-20                                | \$1.7934 | -\$0.0380    |           |           |
| Sep-20                                | \$1.7955 | -\$0.0380    |           |           |
| Oct-20                                | \$1.7878 | -\$0.0480    | \$1.7922  | \$1.7909  |
| 12 Month Ava                          | ¢4 9009  | \$0.0605     |           |           |